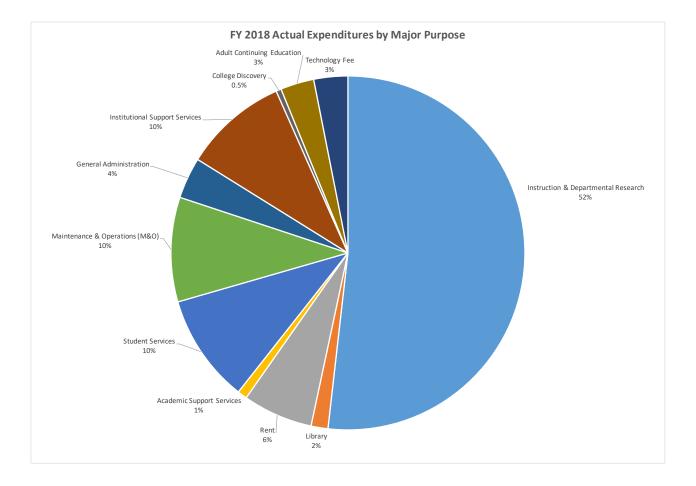

| FY 2017-2018 actual exp           | enditures                                                                                                                            |                                                |                                                                 |                                         |                             |                                            |                |
|-----------------------------------|--------------------------------------------------------------------------------------------------------------------------------------|------------------------------------------------|-----------------------------------------------------------------|-----------------------------------------|-----------------------------|--------------------------------------------|----------------|
| Major Categories                  | Descriptions                                                                                                                         | Personnel Service<br>Regular (Full-time staff) | Adjuncts (part-time<br>teaching staff & non-<br>teaching staff) | Temporary Service (part-<br>time staff) | Total Personnel<br>Services | Other Than<br>Personnel Services<br>(OTPS) | TOTAL          |
|                                   | All expenses within this category are related to                                                                                     |                                                |                                                                 |                                         |                             |                                            |                |
| Instruction & Departmental        | instructional and research costs that directly benefit the                                                                           |                                                |                                                                 |                                         |                             |                                            |                |
| Research                          | students                                                                                                                             | 58,798,417                                     | 25,806,156                                                      | 2,549,299                               | 87,153,872                  | 7,783,172                                  | 94,937,044     |
| ł                                 | All costs associated with maintaining and upgrading the                                                                              |                                                |                                                                 |                                         |                             |                                            |                |
| Library                           | library facilities and resources                                                                                                     | 1,714,133                                      | 79,432                                                          | 525,939                                 | 2,319,504                   | 509,754                                    | 2,829,258      |
|                                   | Expenses associated with the rental of facilities at 70<br>Murray Street (additional classrooms) and 25 Broadway                     |                                                |                                                                 |                                         |                             |                                            |                |
| Rent                              | (ACE)                                                                                                                                |                                                |                                                                 |                                         | -                           | 11,732,540                                 | 11,732,540     |
|                                   | Expenses associated with providing academic support to the students (e.g. Learning Resource Center & Media                           | 613.798                                        | 80.859                                                          | 206.470                                 | 1 004 425                   | 540.425                                    | 4 500 550      |
| Academic Support Services         | Center)                                                                                                                              | 613,798                                        | 80,859                                                          | 386,478                                 | 1,081,135                   | 518,425                                    | 1,599,560      |
|                                   | Expenses associated with enhancing students' learning                                                                                |                                                |                                                                 |                                         |                             |                                            |                |
| Student Services                  | experience at the college, including the child care center                                                                           | 12 004 215                                     | 23.242                                                          | 2.870.395                               | 14.057.052                  | 3.211.790                                  | 10 100 042     |
|                                   | and workstudy program                                                                                                                | 12,064,215                                     | 23,242                                                          | 2,870,395                               | 14,957,852                  | 3,211,790                                  | 18,169,642     |
| Maintenance & Operations<br>(M&O) | Expenses associated with all maintenance & operations of<br>the campus (Buildings & Grounds)                                         | 10,944,693                                     | -                                                               | 1,129,283                               | 12,073,976                  | 5,424,545                                  | 17,498,521     |
| General Administration            | Expenses associated with the day-to-day operation of the<br>college (e.g. Human Resources, Bursar, Purchasing, AP,<br>Grants Office) | 6.001.431                                      | 201.182                                                         | 214.187                                 | 6.416.800                   | 494.771                                    | 6,911,571      |
| General Administration            |                                                                                                                                      | 6,001,431                                      | 201,182                                                         | 214,187                                 | 6,416,800                   | 494,771                                    | 0,911,571      |
|                                   | Expenses associated with the support provided to the college (e.g. Computer Center, Mail Room, Security,                             |                                                |                                                                 |                                         |                             |                                            |                |
| Institutional Support Services    | Reprographics, Public Relations, Publications)                                                                                       | 9,331,166                                      | 268                                                             | 708,324                                 | 10,039,758                  | 7,370,728                                  | 17,410,486     |
|                                   | The College Discovery Program (CD) provides academic                                                                                 |                                                |                                                                 |                                         |                             |                                            |                |
| College Discovery                 | support to CD students who desire such service                                                                                       | 605,185                                        | -                                                               | 193,958                                 | 799,143                     | 76,103                                     | 875,246        |
|                                   | The Adult Continuing Education Program (ACE) provides a                                                                              |                                                |                                                                 |                                         |                             |                                            |                |
|                                   | varieties of continuing education programs targeted to                                                                               |                                                |                                                                 |                                         |                             |                                            |                |
|                                   | adults in the community                                                                                                              | 2,790,652                                      | 1,527,521                                                       | 323,457                                 | 4,641,630                   | 968,092                                    | 5,609,722      |
|                                   | Expenses funded by student technology fee to meet                                                                                    |                                                |                                                                 |                                         |                             |                                            |                |
| Technology Fee                    | instructional and other students-related costs                                                                                       | 1,234,894                                      | -                                                               | -                                       | 1,234,894                   | 4,451,731                                  | 5,686,625      |
| TOTAL:                            |                                                                                                                                      | \$ 104,098,584                                 | \$ 27,718,660                                                   | \$ 8,901,320                            | \$ 140,718,564              | \$ 42,541,651                              | \$ 183,260,215 |