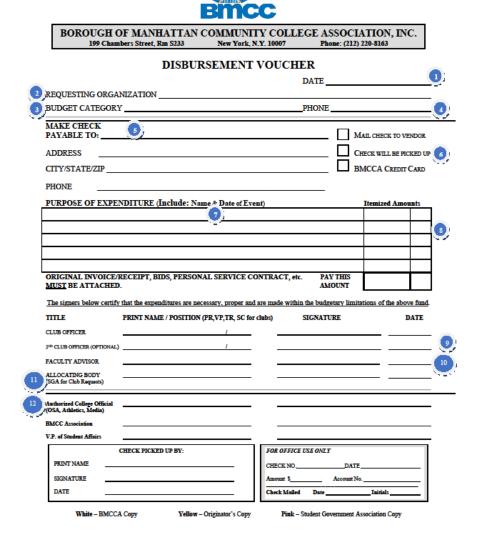

### The Disbursement Voucher

## The Disbursement Voucher

### How to fill out Disbursement Voucher

- Today's date.
- 2. Name of your organization.
- Budget category purchase is suppose to come from.
- 4. Your phone number.
- Name and address of Vendor or person to receive payment. Include a phone number.
- 6. Should check be mailed or picked up?
- 7. Purpose of purchase should be aligned with your budget. Date of event must be mentioned.
- 8. Itemized purchases should be listed and totaled.
- 9. Endorsement of 2 club officers, preferably President and Treasurer.
- 10. Signature of club's faculty advisor.
- 11. Endorsement of Student Government Association as allocating body.
- 12. At this point submit this form to BMCC Association's Business Office in room S-230.