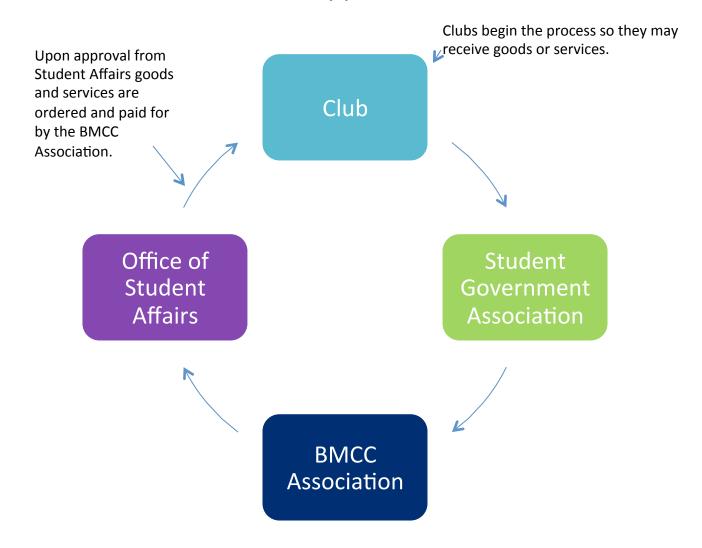

# The Disbursement Process Overview Efforts involved

### Sponsor Club:

- President, Vice President, Treasurer, or Secretary
- Faculty Advisor (mandatory)

<u>Student Government Association</u>: Makes sure your request matches your original budget request.

BMCC Association: Attests to the remaining approved Budget for the line item and activity, reviews compliance with CUNY's policies.

VP for Student Affairs: Gives final approval to issue payment directly