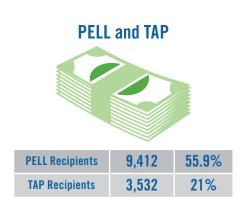

16,845 Total Headcount Enrollment



#### TYPE OF ADMISSION

| First-Time Freshman | 1,161  | 6.9%  |
|---------------------|--------|-------|
| Transfer            | 939    | 5.6%  |
| Readmit             | 1,081  | 6.4%  |
| Continuing          | 12,065 | 71.6% |
| MECA                | 228    | 1.4%  |
| College Now         | 789    | 4.7%  |
| Non-Degree          | 582    | 3.5%  |

### 105

Number of Foreign Countries represented by students at BMCC



Dominican Republic, Mexico, China, Jamaica, Guyana, Ecuador, Bangladesh, Haiti, Trinidad and Tobago, and Colombia

#### **AGE DISTRIBUTION**





#### **FULL/PART-TIME STATUS**



#### 59

Number of Foreign Languages Spoken

#### **Top 10**

Spanish, Chinese, Bengali, Arabic, Creole, Cantonese, Russian, French, Albanian, and Nepali





# **TOP DEGREE PROGRAMS (Degree Students Only)**

| Program                               | Total  | Male  | Female | Asian | Black | Hispanic | White |
|---------------------------------------|--------|-------|--------|-------|-------|----------|-------|
| Liberal<br>Arts                       | 2,391  | 34.3% | 65.7%  | 13.3% | 36.8% | 36.1%    | 13.5% |
| Criminal Justice                      | 1,292  | 44.2% | 55.8%  | 10.8% | 29.5% | 50.5%    | 8.4%  |
| Psychology                            | 1,166  | 21.7% | 78.3%  | 8.2%  | 33.7% | 44.8%    | 13.0% |
| Business<br>Administration            | 1,156  | 51.3% | 48.7%  | 23.3% | 28.6% | 32.5%    | 15.5% |
| Computer<br>Science                   | 896    | 77.8% | 22.1%  | 32.5% | 27.7% | 25.9%    | 13.6% |
| Business<br>Management