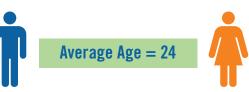

## **ENROLLMENT FACT SHEET: SPRING 2022**

#### **ENROLLMENT**

# 16,845 Total Headcount Enrollment



#### TYPE OF ADMISSION

| First-Time Freshman | 1,161  | 6.9%  |
|---------------------|--------|-------|
| Transfer            | 939    | 5.6%  |
| Readmit             | 1,081  | 6.4%  |
| Continuing          | 12,065 | 71.6% |
| MECA                | 228    | 1.4%  |
| College Now         | 789    | 4.7%  |
| Non-Degree          | 582    | 3.5%  |

### 105

Number of Foreign Countries represented by students at BMCC



Dominican Republic, Mexico, China, Jamaica, Guyana, Ecuador, Bangladesh, Haiti, Trinidad and Tobago, and Colombia

#### **AGE DISTRIBUTION**





#### **FULL/PART-TIME STATUS**



#### 59

Number of Foreign Languages Spoken

#### **Top 10**

Spanish, Chinese, Bengali, Arabic, Creole, Cantonese, Russian, French, Albanian, and Nepali





# **TOP DEGREE PROGRAMS (Degree Students Only)**

| Program                               | Total  | Male  | Female | Asian | Black | Hispanic | White |
|---------------------------------------|--------|-------|--------|-------|-------|----------|-------|
| Liberal<br>Arts                       | 2,391  | 34.3% | 65.7%  | 13.3% | 36.8% | 36.1%    | 13.5% |
| Criminal Justice                      | 1,292  | 44.2% | 55.8%  | 10.8% | 29.5% | 50.5%    | 8.4%  |
| Psychology                            | 1,166  | 21.7% | 78.3%  | 8.2%  | 33.7% | 44.8%    | 13.0% |
| Business<br>Administration