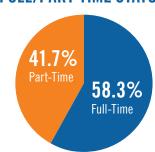

## **ENROLLMENT FACT SHEET: SPRING 2022**

#### **ENROLLMENT**

# 16,845 Total Headcount Enrollment



#### TYPE OF ADMISSION

| First-Time Freshman | 1,161  | 6.9%  |
|---------------------|--------|-------|
| Transfer            | 939    | 5.6%  |
| Readmit             | 1,081  | 6.4%  |
| Continuing          | 12,065 | 71.6% |
| MECA                | 228    | 1.4%  |
| College Now         | 789    | 4.7%  |
| Non-Degree          | 582    | 3.5%  |

### 105

Number of Foreign Countries represented by students at BMCC



Dominican Republic, Mexico, China, Jamaica, Guyana, Ecuador, Bangladesh, Haiti, Trinidad and Tobago, and Colombia

#### **AGE DISTRIBUTION**





#### **FULL/PART-TIME STATUS**



#### 59

Number of Foreign Languages Spoken

#### **Top 10**

Spanish, Chinese, Bengali, Arabic, Creole, Cantonese, Russian, French, Albanian, and Nepali





# **TOP DEGREE PROGRAMS (Degree Students Only)**

| Program                               | Total  | Male  | Female | Asian | Black | Hispanic | White |
|---------------------------------------|--------|-------|--------|-------|-------|----------|-------|
| Liberal<br>Arts                       | 2,391  | 34.3% | 65.7%  | 13.3% | 36.8% | 36.1%    | 13.5% |
| Criminal Justice                      | 1,292  | 44.2% | 55.8%  | 10.8% | 29.5% | 50.5%    | 8.4%  |
| Psychology                            | 1,166  | 21.7% | 78.3%  | 8.2%  | 33.7% | 44.8%    | 13.0% |
| Business<br>Administration            | 1,156  | 51.3% | 48.7%  | 23.3%