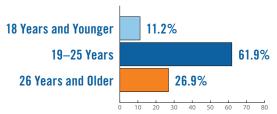

## **ENROLLMENT FACT SHEET: SPRING 2022**

#### **ENROLLMENT**

# 16,845 Total Headcount Enrollment



#### TYPE OF ADMISSION

| First-Time Freshman | 1,161  | 6.9%  |
|---------------------|--------|-------|
| Transfer            | 939    | 5.6%  |
| Readmit             | 1,081  | 6.4%  |
| Continuing          | 12,065 | 71.6% |
| MECA                | 228    | 1.4%  |
| College Now         | 789    | 4.7%  |
| Non-Degree          | 582    | 3.5%  |

### 105

Number of Foreign Countries represented by students at BMCC



Dominican Republic, Mexico, China, Jamaica, Guyana, Ecuador, Bangladesh, Haiti, Trinidad and Tobago, and Colombia

#### **AGE DISTRIBUTION**





#### **FULL/PART-TIME STATUS**



#### 59

Number of Foreign Languages Spoken

#### **Top 10**

Spanish, Chinese, Bengali, Arabic, Creole, Cantonese, Russian, French, Albanian, and Nepali





# **TOP DEGREE PROGRAMS (Degree Students Only)**

| Program                               | Total  | Male  | Female | Asian | Black | Hispanic | White |
|---------------------------------------|--------|-------|--------|-------|-------|----------|-------|
| Liberal<br>Arts                       | 2,391  | 34.3% | 65.7%  | 13.3% | 36.8% | 36.1%    | 13.5% |
| Criminal Justice                      | 1,292  | 44.2% | 55.8%  | 10.8% | 29.5% | 50.5%    | 8.4%  |
| Psychology                            | 1,166  | 21.7% | 78.3%  | 8.2%  | 33.7% | 44.8%    | 13.0% |
| Business<br>Administration