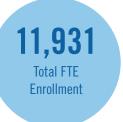

## **ENROLLMENT FACT SHEET: SPRING 2022**

#### **ENROLLMENT**

# 16,845 Total Headcount Enrollment



#### TYPE OF ADMISSION

| First-Time Freshman | 1,161  | 6.9%  |
|---------------------|--------|-------|
| Transfer            | 939    | 5.6%  |
| Readmit             | 1,081  | 6.4%  |
| Continuing          | 12,065 | 71.6% |
| MECA                | 228    | 1.4%  |
| College Now         | 789    | 4.7%  |
| Non-Degree          | 582    | 3.5%  |

### 105

Number of Foreign Countries represented by students at BMCC



Dominican Republic, Mexico, China, Jamaica, Guyana, Ecuador, Bangladesh, Haiti, Trinidad and Tobago, and Colombia

#### **AGE DISTRIBUTION**





#### **FULL/PART-TIME STATUS**



#### 59

Number of Foreign Languages Spoken

#### **Top 10**

Spanish, Chinese, Bengali, Arabic, Creole, Cantonese, Russian, French, Albanian, and Nepali





# **TOP DEGREE PROGRAMS (Degree St