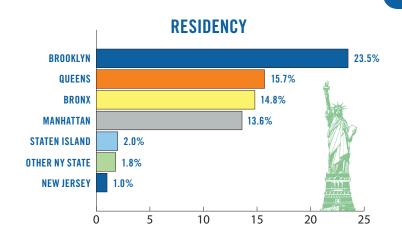

# 16,845 Total Headcount Enrollment



#### TYPE OF ADMISSION

| First-Time Freshman | 1,161  | 6.9%  |
|---------------------|--------|-------|
| Transfer            | 939    | 5.6%  |
| Readmit             | 1,081  | 6.4%  |
| Continuing          | 12,065 | 71.6% |
| MECA                | 228    | 1.4%  |
| College Now         | 789    | 4.7%  |
| Non-Degree          | 582    | 3.5%  |

### 105

Number of Foreign Countries represented by students at BMCC



Dominican Republic, Mexico, China, Jamaica, Guyana, Ecuador, Bangladesh, Haiti, Trinidad and Tobago, and Colombia

#### **AGE DISTRIBUTION**





#### **FULL/PART-TIME STATUS**



#### 59

Number of Foreign Languages Spoken

#### **Top 10**

Spanish, Chinese, Bengali, Arabic, Creole, Cantonese, Russian, French, Albanian, and Nepali





# **TOP DEGREE PROGRAMS (Degree Students Only)**

| Program                               | Total  | Male  | Female | Asian | Black | Hispanic | White |
|---------------------------------------|--------|-------|--------|-------|-------|----------|-------|
| Liberal<br>Arts                       | 2,391  | 34.3% | 65.7%  | 13.3% | 36.8% | 36.1%    | 13.5% |
| Criminal Justice                      | 1,292  | 44.2% | 55.8%  | 10.8% | 29.5% | 50.5%    | 8.4%  |
| Psychology                            | 1,166  | 21.7% | 78.3%  | 8.2%  | 33.7% | 44.8%    | 13.0% |
| Business<br>Administration            | 1,156  | 51.3% | 48.7%  | 23.3% | 28.6% | 32.5%    | 15.5% |
| Computer<br>Science                   | 896    | 77.8% | 22.1%  | 32.5% | 27.7% | 25.9%    | 13.6% |
| Business<br>Management