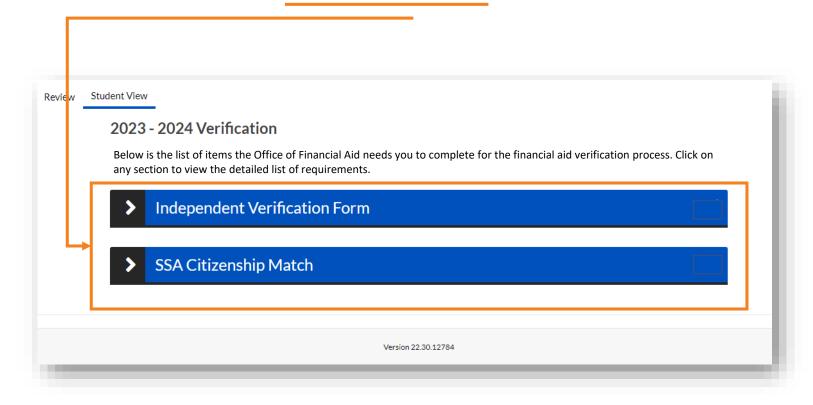

The results of your FAFSA have been received by the college and before your federal aid eligibility can be confirmed, you must resolve outstanding FAFSA task(s). Please review the Verify My FAFSA "To Do List" item for your college of enrollment in CUNYfirst Student Center and click the link to access the CUNY Financial Aid Student Forms Portal.

**Step 7:** You're set up! View and complete your Financial Aid Task(s) in CUNY Student Forms