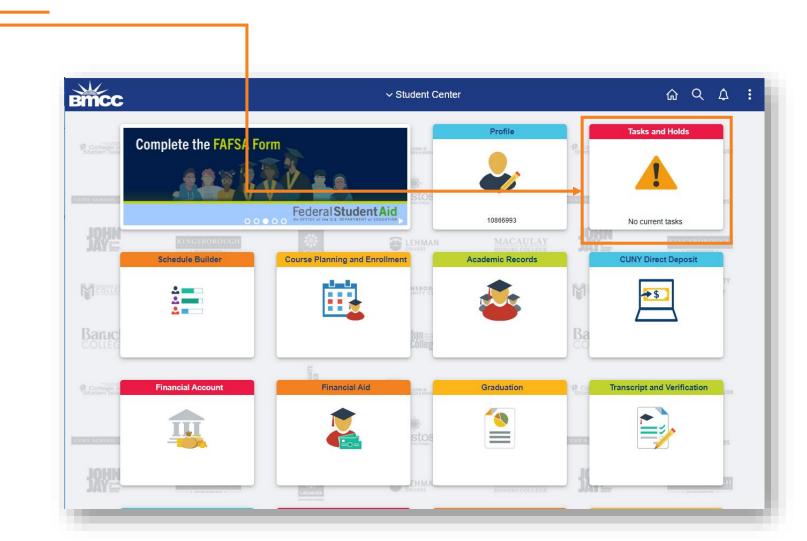

Acceptable Use of Computer Resources Policy.

Step 2: Click on Tasks and Holds follow by the Verify My FAFSA checklist item

#### **Step 3:** Click on the Verify My FAFSA link

| Го Do List<br>Го Do Item Detail |                                        |
|---------------------------------|----------------------------------------|
| Verify My FAFSA                 |                                        |
| Aid Year:                       | 2024                                   |
| Academic Institution:           | Borough of Manhattan CC                |
| Administrative Function:        | Financial Aid                          |
| Due Date:                       |                                        |
| Contact:                        | Borough of Manhattan Community College |
| Department:                     | Panther Station - S225                 |
| Phone:                          | 212/220-1430                           |
| finaid@bmcc.<br>Verify My F     |                                        |

The results of your FAFSA have been received by the college and before your federal aid eligibility can be confirmed, you must resolve outstanding FAFSA task(s). Please review the Verify My FAFSA "To Do List" item for your college of enrollment in CUNYfirst Student Center and click the link to access the CUNY Financial Aid Student Forms Portal.