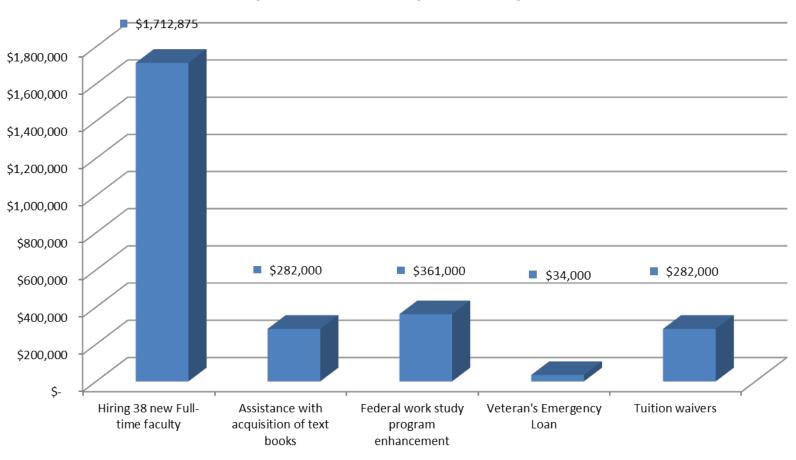

----------------------|------------|
| Rent                            | 11,762,983 |
| Cleaning Services               | 1,132,509  |
| Engineering Services            | 565,314    |
| Elevator/escalators maintenance | 464,689    |
| Fire alarm maintenance          | 24,528     |
| Exterminating Services          | 59,163     |
| Security Services               | 435,836    |
| HVAC maintenance                | 182,070    |
| Copier maintenance              | 202,774    |
| Armored car service             | 4,015      |
| AMAG site support agreement     | 26,534     |
| Proxmity locks system at FH     | 46,424     |
| Telephone services              | 249,600    |
| TOTAL:                          | 15.156.438 |

#### Compact FY 2013-2014



### **Compact initiatives specified by CUNY**