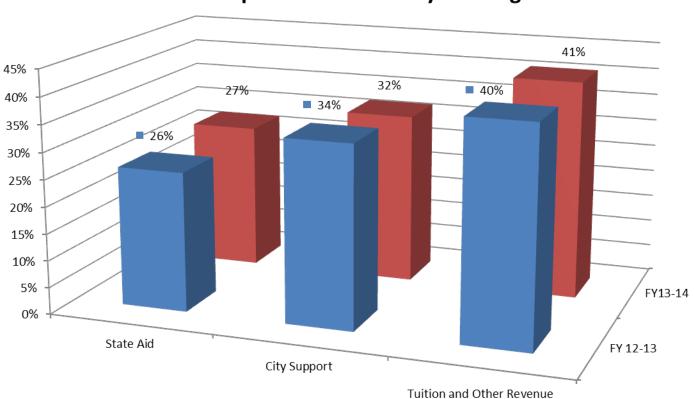

ng Services                         | 1,105,464  |
| Engineering Services                      | 530,474    |
| Elevator/escalators repairs & maintenance | 267,843    |
| Exterminating Services                    | 60,228     |
| Fire alarm maintenance                    | 35,094     |
| Security Services                         | 379,431    |
| HVAC maintenance                          | 213,978    |
| Copier maintenance                        | 97,801     |
| Armored car service                       | 3,908      |
| AMAG site support agreement               | 18,588     |
| Proximity locks system at FH              | 47,547     |
| Telephone services                        | 249,945    |
| TOTAL:                                    | 14,532,287 |

## **Composition of Tax Levy Funding**



### **FY13-14 Projected Tax levy Expenditures**



| Mandatory Expenditures          | Amount     |
|---------------------------------|------------|
| Rent                            | 11,762,983 |
| Cleaning Services               | 1,132,509  |
| Engineering Services            | 565,314    |
| Elevator/escalators maintenance | 464,689    |
| Fire alarm maintenance          | 24,528     |
| Exterminating Services          | 59,163     |
| Security Services               | 435,836    |
| HVAC maintenance                | 182,070    |
| Copier maintenance              | 202,774    |
| Armored car service             | 4,015      |
| AMAG site support agreement     | 26,534     |
| Proxmity locks system at FH     | 46,424     |
| Telephone services              | 249,600    |
| TOTAL: