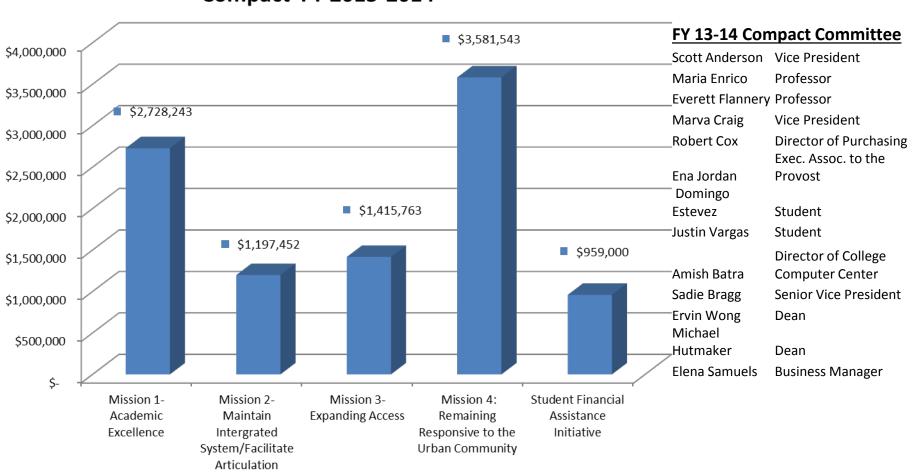

Expenditures          | Amount     |
|---------------------------------|------------|
| Rent                            | 11,762,983 |
| Cleaning Services               | 1,132,509  |
| Engineering Services            | 565,314    |
| Elevator/escalators maintenance | 464,689    |
| Fire alarm maintenance          | 24,528     |
| Exterminating Services          | 59,163     |
| Security Services               | 435,836    |
| HVAC maintenance                | 182,070    |
| Copier maintenance              | 202,774    |
| Armored car service             | 4,015      |
| AMAG site support agreement     | 26,534     |
| Proxmity locks system at FH     | 46,424     |
| Telephone services              | 249,600    |
| TOTAL:                          | 15.156.438 |

#### Compact FY 2013-2014



### **Compact initiatives specified by CUNY**