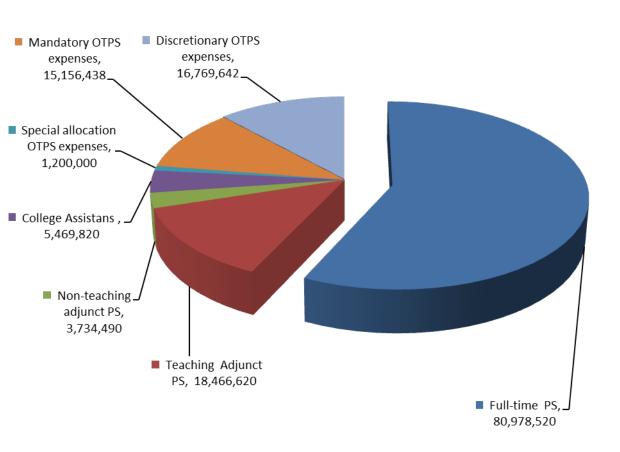

### **FY13-14 Projected Tax levy Expenditures**

| Mandatory Expenditures          | Amount     |
|---------------------------------|------------|
| Rent                            | 11,762,983 |
| Cleaning Services               | 1,132,509  |
| Engineering Services            | 565,314    |
| Elevator/escalators maintenance | 464,689    |
| Fire alarm maintenance          | 24,528     |
| Exterminating Services          | 59,163     |
| Security Services               | 435,836    |
| HVAC maintenance                | 182,070    |
| Copier maintenance              | 202,774    |
| Armored car service             | 4,015      |
| AMAG site support agreement     | 26,534     |
| Proxmity locks system at FH     | 46,424     |
| Telephone services              | 249,600    |
| TOTAL:                          | 15.156.438 |