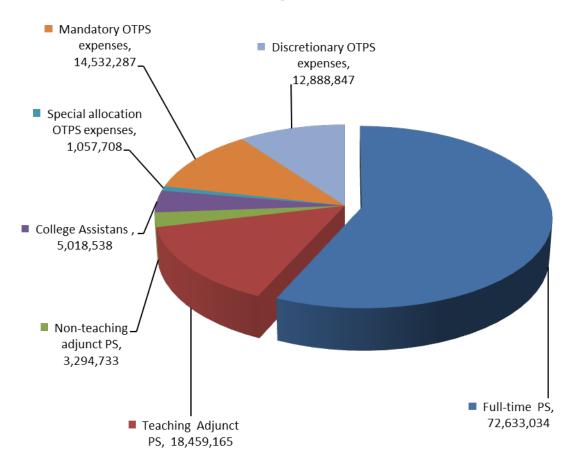

### **FY12-13 Expenditures**

| Mandatory Expenditures                    | Amount     |
|-------------------------------------------|------------|
| Rent                                      | 11,521,986 |
| Cleaning Services                         | 1,105,464  |
| Engineering Services                      | 530,474    |
| Elevator/escalators repairs & maintenance | 267,843    |
| Exterminating Services                    | 60,228     |
| Fire alarm maintenance                    | 35,094     |
| Security Services                         | 379,431    |
| HVAC maintenance                          | 213,978    |
| Copier maintenance                        | 97,801     |
| Armored car service                       | 3,908      |
| AMAG site support agreement               | 18,588     |
| Proximity locks system at FH              | 47,547     |
| Telephone services                        | 249,945    |
| TOTAL:                                    | 14,532,287 |