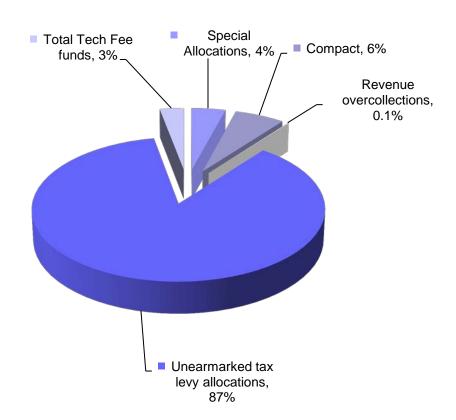

# BMCC - 2012-2013 Year-End Financial Report and FY2013-2014 Budget Process



- In FY 12-13 student enrollment at BMCC based on FTEs remained flat at 18,564
- Full-time faculty was increased by 44
- Teaching Adjunct Cost remained at the level of the prior year
- Average class size was reduced from 26.5 FTEs in FY11-12 to 26 FTEs in FY12-13
- BMCC met the revenue target and implemented the balanced budget

#### FY2012-13 Resources



#### **Special allocations**

**ASAP** Black Male Initiative Child Care-City City Council Member Items - CCC Collaborative Incentive Research Grant College Discovery College NOW CUE **CUNY Leads CUNY Start Program CUNY CAP Faculty Development** Language Immersion Program Fin Aid Matching Fund Mental Health Initiative Pathways Implementation Students with Disabilities

### **FY12-13 Expenditures**



| Mandatory Expenditures                    | Amount     |
|-------------------------------------------|------------|
| Rent                                      | 11,521,986 |
| Cleaning Services                         | 1,105,464  |
| Engineering Services                      | 530,474    |
| Elevator/escalators repairs & maintenance | 267,843    |
| Exterminating Services