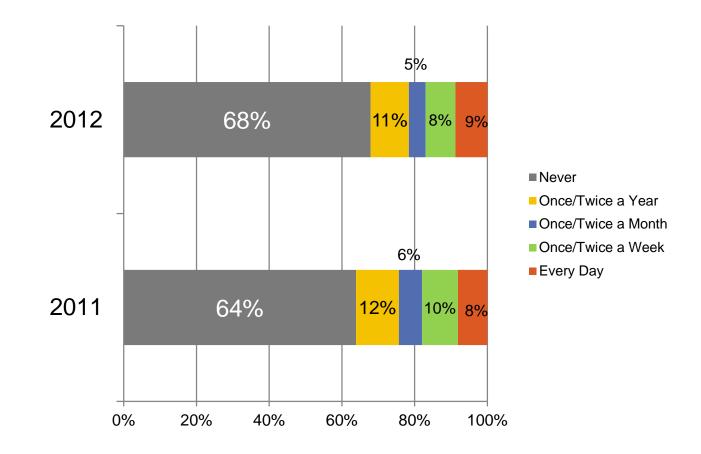

<u>BMCC Student Experience Survey</u> Results for "During the current school year how often have you – Used an Open Computer Lab on Campus to Do Course Related Work"

<u>BMCC Student Experience Survey</u> Results for "During the current school year how often have you – Taken Courses with Online (or Hybrid) Instruction, Discussion or Interaction"