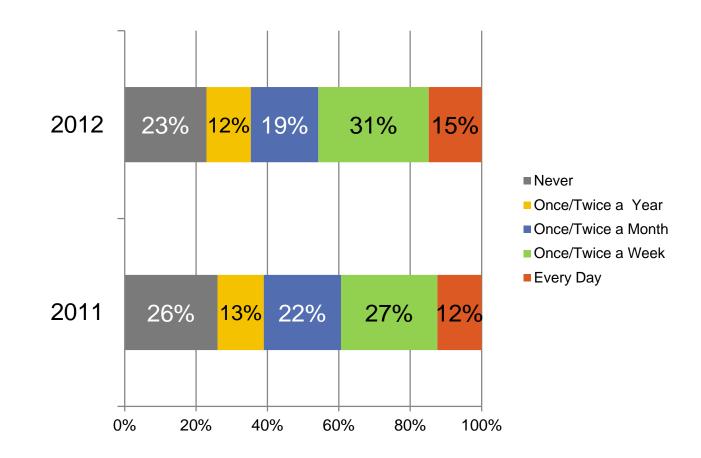

Never

- Once/Twice a Year
- Once/Twice a Month
- Once/Twice a Week
- Every Day

<u>BMCC Student Experience Survey</u> Results for "During the current school year how often have you – Used Online Resources for Billing and Payment"