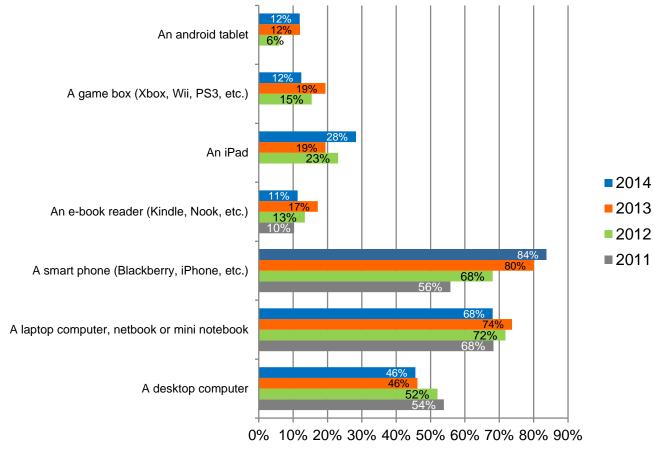

## <u>BMCC Student Experience Survey</u> "Which of the following technology devices do you use regularly? (multiple choices allowed)"

**Note:** 2011 Survey did not ask the first three items in this chart.