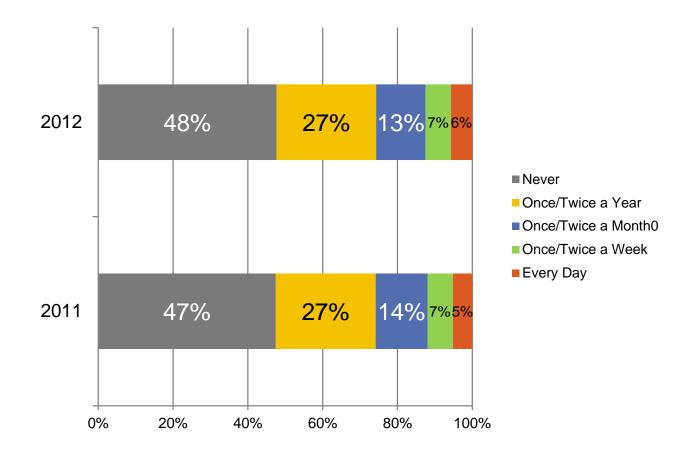

<u>BMCC Student Experience Survey</u> Results for "During the current school year how often have you – Used a Stand-Up Terminal (Kiosk) in the BMCC Lobby or Hallway"

<u>BMCC Student Experience Survey</u> % Very Satisfied/Satisfied with "Please Indicate Your Level of Satisfaction with each of the Computer Services" (of those students having used these services)