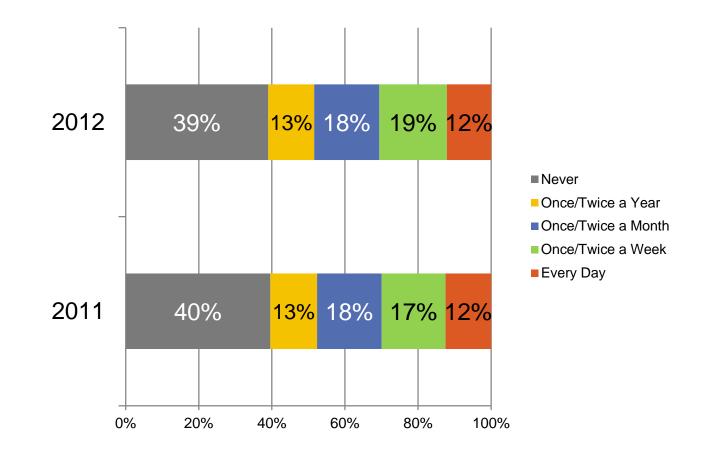

<u>BMCC Student Experience Survey</u> Results for "During the current school year how often have you – Used an Open Computer Lab on Campus to Do Course Related Work"

<u>BMCC Student Experience Survey</u> Results for "During the current school year how often have you – Taken Courses with Online (or Hybrid) Instruction, Discussion or Interaction"