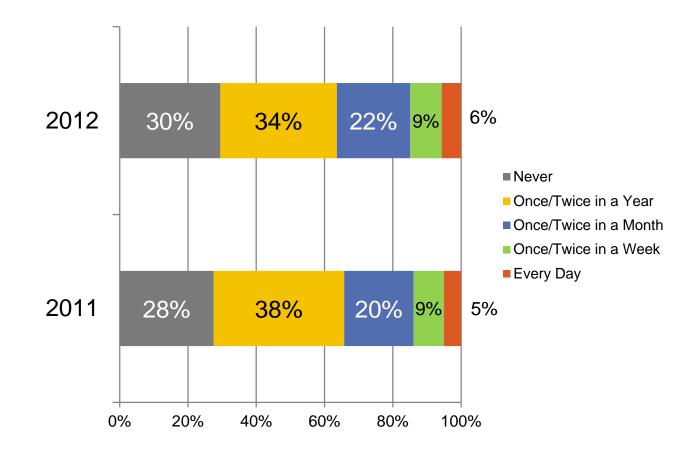

Never

- Once/Twice a Year
- Once/Twice a Month
- Once/Twice a Week
- Every Day

<u>BMCC Student Experience Survey</u> Results for "During the current school year how often have you – Used Online Resources for Billing and Payment"