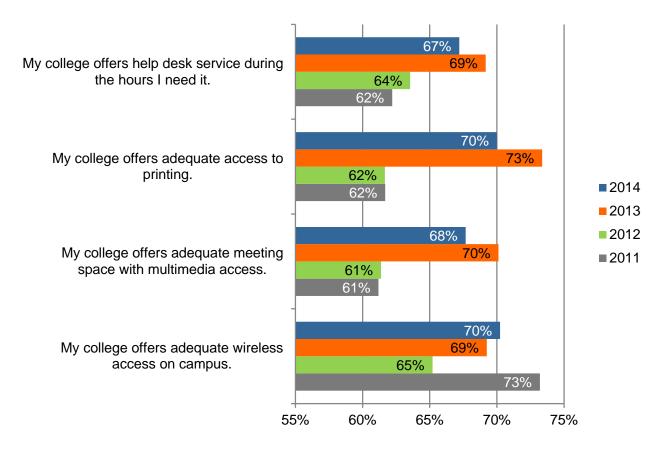

<u>BMCC Student Experience Survey</u> % Strongly Agreed/Agreed with "Statements about Technology" (of those students having used this technology)

BMCC Student Experience Survey Results for "During the current school year how often have you - Used Blackboard for Course Information and Activities?"

**Note:** 2011 Survey did not ask the first two items in this chart. 2013 and 2014 Surveys did not ask the "computer lab hours" item.