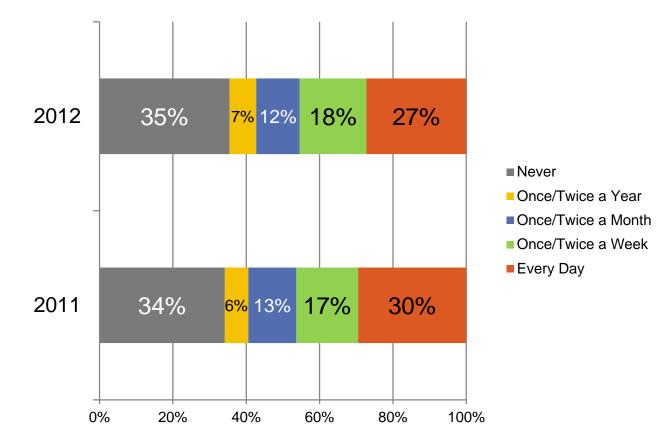

Never

- Once/Twice a Year
- Once/Twice a Month
- Once/Twice a Week
- Every Day

<u>BMCC Student Experience Survey</u> Results for "During the current school year how often have you – Used Online Resources for Billing and Payment"

<u>BMCC Student Experience Survey</u> Results for "During the current school year how often have you – Used an Open Computer Lab on Campus to Do Course Related Work"

<u>BMCC Student Experience Survey</u> Results for "During the current school year how often have you – Taken Courses with Online (or Hybrid) Instruction, Discussion or Interaction"