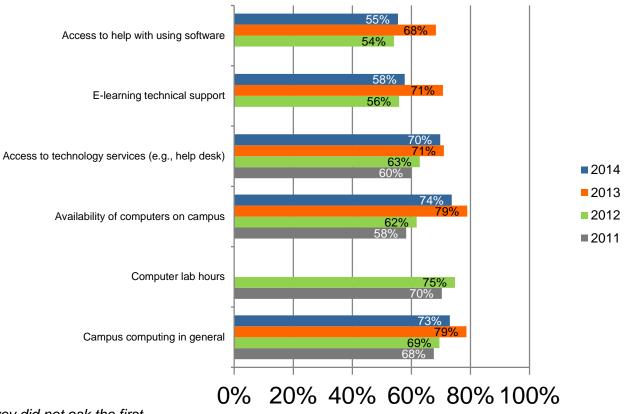

<u>BMCC Student Experience Survey</u> Results for "During the current school year how often have you – Used a Stand-Up Terminal (Kiosk) in the BMCC Lobby or Hallway"

<u>BMCC Student Experience Survey</u> % Very Satisfied/Satisfied with "Please Indicate Your Level of Satisfaction with each of the Computer Services" (of those students having used these services)

**Note:** 2011 Survey did not ask the first two items in this chart. 2013 and 2014 Surveys did not ask the "computer lab hours" item.