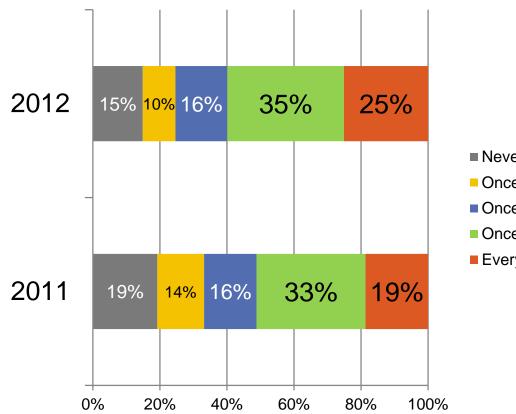

Never

- Once/Twice a Year
- Once/Twice a Month
- Once/Twice a Week
- Every Day

<u>BMCC Student Experience Survey</u> Results for "During the current school year how often have you – Used Online Resources for Billing and Payment"