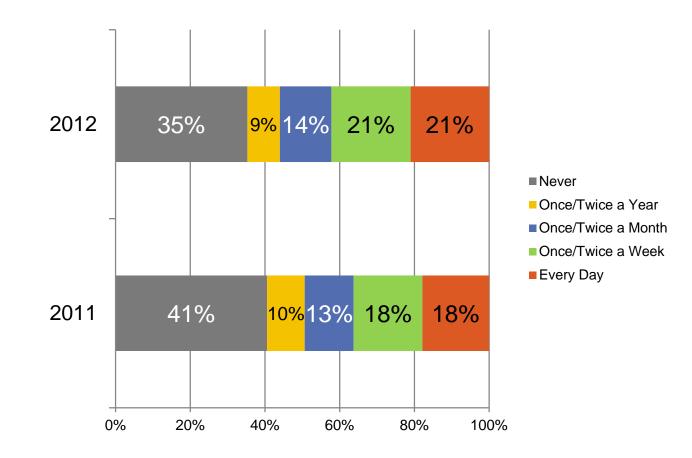

<u>BMCC Student Experience Survey</u> Results for "During the current school year how often have you – Used an Open Computer Lab on Campus to Do Course Related Work"

<u>BMCC Student Experience Survey</u> Results for "During the current school year how often have you – Taken Courses with Online (or Hybrid) Instruction, Discussion or Interaction"

<u>BMCC Student Experience Survey</u> Results for "During the current school year how often have you – Listened to or Viewed Educational Information via the Internet (Videos, Podcasts)"

<u>BMCC Student Experience Survey</u> Results for "During the current school year how often have you – Used any Email to Communicate with Classmates or Faculty or Administrative Personnel"