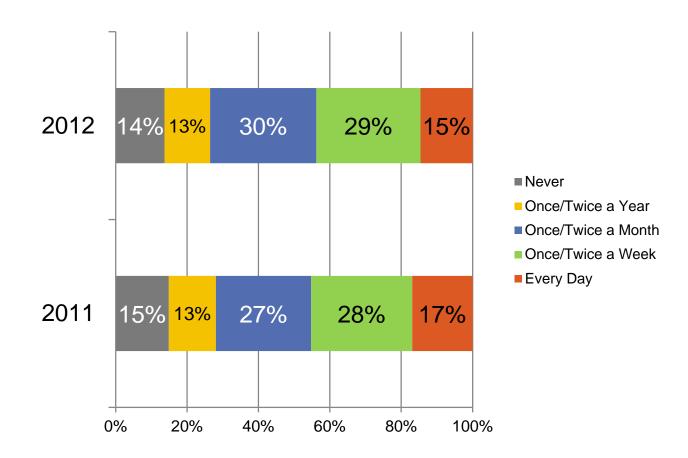

<u>BMCC Student Experience Survey</u> Results for "During the current school year how often have you – Listened to or Viewed Educational Information via the Internet (Videos, Podcasts)"

<u>BMCC Student Experience Survey</u> Results for "During the current school year how often have you – Used any Email to Communicate with Classmates or Faculty or Administrative Personnel"