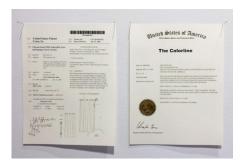

Christie Neptune
Sitting Like Gordon With Bare-Back, Indigo and
Shutter Release in Hand, 2018
Digital chromogenic print
20 x 20 inches

Christie Neptune "The Colorline," 2018 Readymade sculpture 36 x 20 x 71 inches