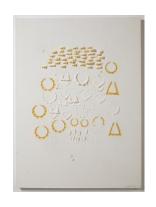

#### LaKela Brown

Still Life with Doorknocker Earrings with Eleven Gold #2, 2020 Plaster, foam, acrylic, and wood 33 x 45 x 3 inches