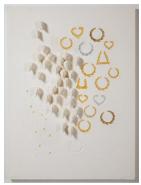

#### LaKela Brown

Still Life with Doorknocker Earrings of Varies Colors and Chickenheads, With Nefertiti Profiles, 2020 Plaster, foam, acrylic, and wood 33 x 45 x 3 inches