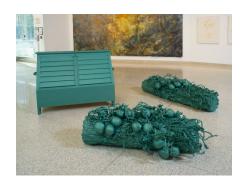

# **Rachelle Dang**

House on Cannonball Street, 2020 Wood, glass, air-dry clay, metal, foam, epoxy, paint Approx. 96 x 96 x 39 inches