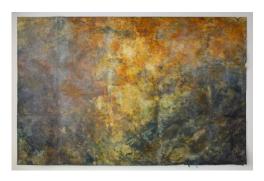

# **Rachelle Dang**

House on Cannonball Street, 2020 Wood, glass, air-dry clay, metal, foam, epoxy, paint Approx. 96 x 96 x 39 inches