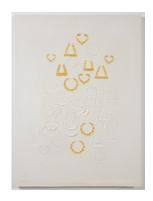

#### LaKela Brown

Still Life with Doorknocker Earrings, Gold Teeth, and Egyptian Royalty, 2020 Plaster, foam, acrylic, and wood 33 x 45 x 3 inches