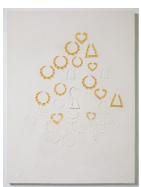

#### LaKela Brown

Still Life with Doorknocker Earrings with Fourteen Gold, 2020 Plaster, foam, acrylic, and wood 33 x 45 x 3 inches